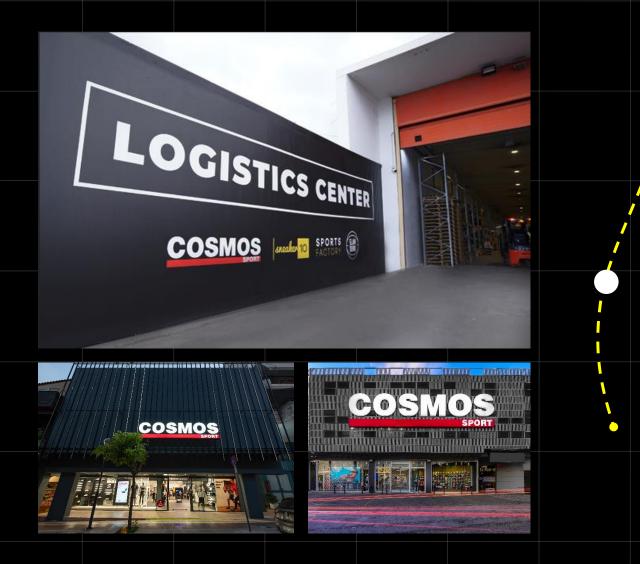

### A blend of Culture Innovation & Entrepreneurship





# Unique **39-year Journey**...

#### FIRST STEPS (1982 – 1995)

Our **First Store Established in Hersonissos**, Crete, 1982 and in **1991 we Located in Heraklion** with a 2<sup>nd</sup> Store. Eventually Cosmos Sport

transformed into S.A. in 1995.





#### **ESTABLISHMENT (2000 – 2012)**

In 2000 we launch cosmossport.gr and Cosmos continues expansion with the 1st Store Located in Athens, Peristeri and the 1st adidas franchise

Store.





#### SCALE 2013 - 2018

In 2013 Cosmossport.gr is growing fast and in 2014 a new Concept Store is launched in N. Erythrea, Athens. In 2016 Cosmos Sport S.A. Launches the 1<sup>st</sup> Sneaker Store in Monastiraki, Athens and becomes Growth Driver of Greek Economy. In 2018 Cosmossport.gr becomes digital leader acquiring 6 e-Evolution awards



### **SUDDENLY.** D2C CAME TO DISRUPT OUR INDUSTRY

### MAJOR CHANGE. OUR KEY VENDORS STARTED COMPETING US



# **OUR RESPONSE**

Correct Sport builds on its legacy, by creating summer Au-DayAthletes Store" inspired by sports and all-day activities. Made for the immunity that admires global sport brands, shores a belanced living, cares for healthy number and seeks treedom in lifestyle.

### **BUILD A UNIQUE HUMAN CENTRIC CULTURE**



An **innovativ