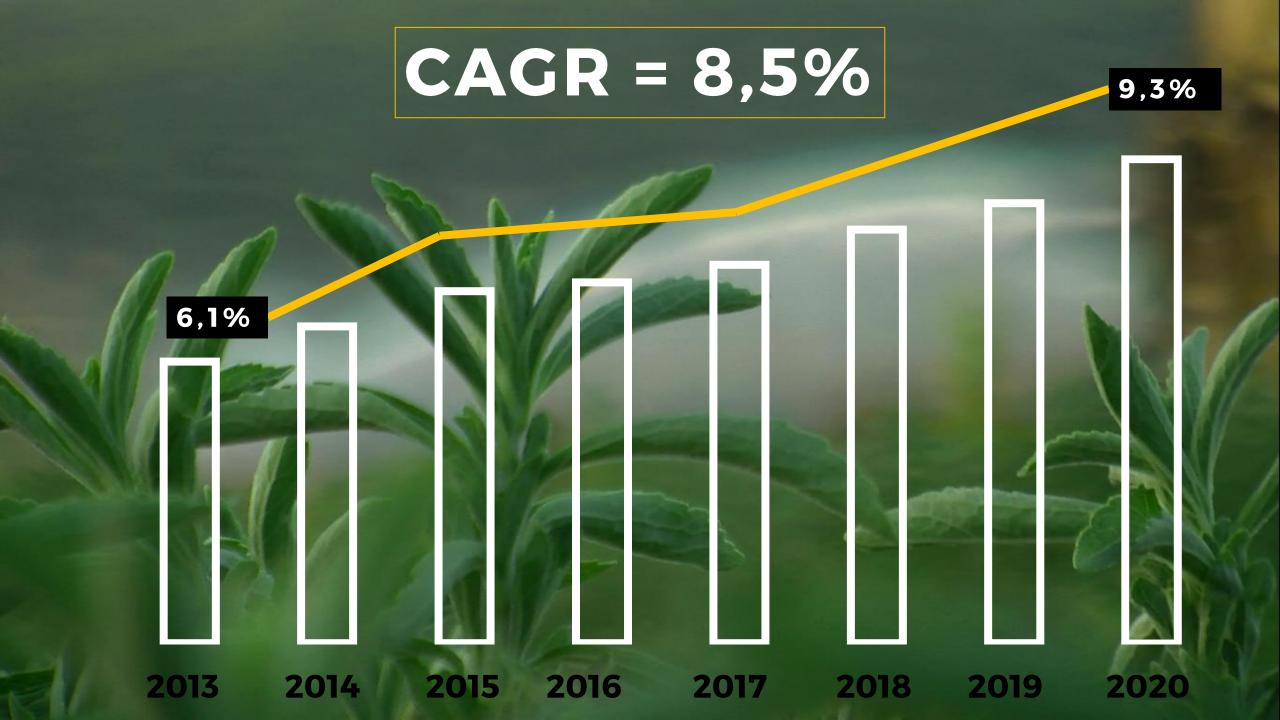

#### STEVIA MARKET WORLDWIDE IS ESTIMATED TO BE:

\$ 347 M IN 2014

25%

OF THE SUGAR MARKET IS GOING TO BE REPLACED BY STEVIA BY 2020.

### Bloomberg Business

Growers Dump Tobacco for Stevia See \$58 Billion Market 20 %

OF THE WORLDS' TOTAL

**POPULATION SUFFERS FROM DIABETES.** 