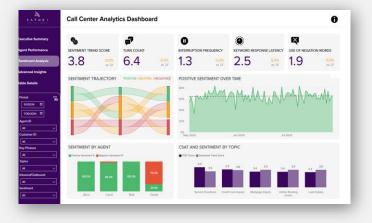

# Share information with customers & partners

Know your clients with feedback analytics

Energy class: A

Με βάση την επιλογή σας για το Washy ModelA, προ αναθοθμίσετε στο Washy ModelB. Αυτό το μοντέλο

Κατανάλωση Ενέργειας Επιλεγμένου Μ