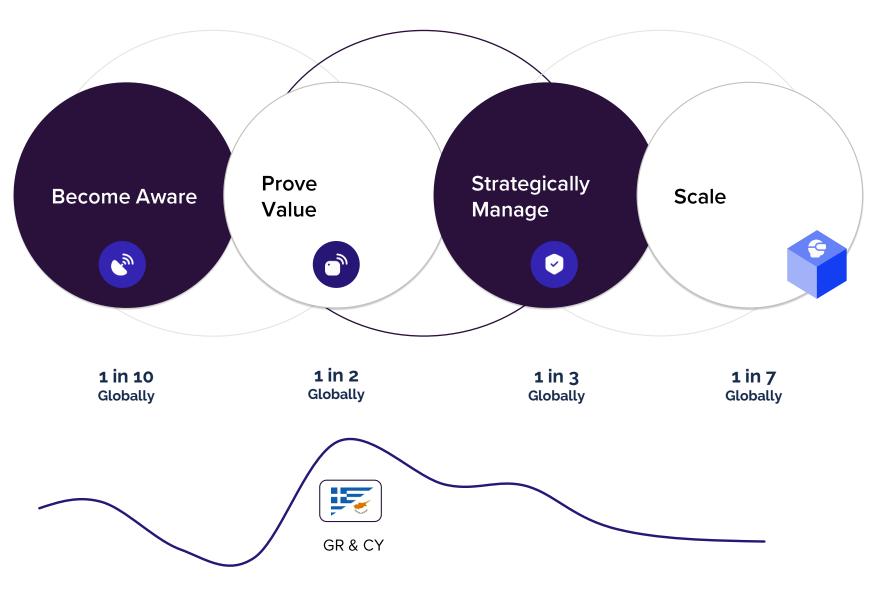

### Expand - Adopt - Support <25% deployed Half of organisations have moved 25% or fewer of their GenAl projects fully to production

63

Don't skip this step either!

0

#### Start Small

#### **Learn & Champion** Don't skip this step!

Experience hands-on to understand potential.