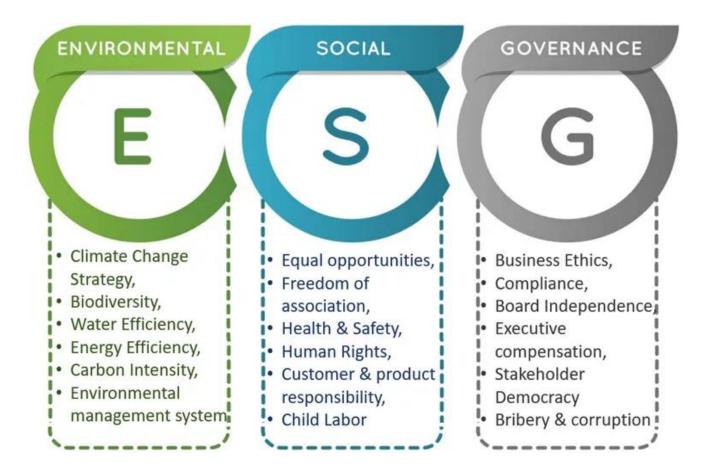

ball is a soccer ball They sat and wrote. A flerwards, a few students read their descriptions aloud. Brian's is typical:

> The ball is a sphere which has whitehexagons and black pentagons. The blackpentagons containted stars, sloppily outlined in silver. One of the hexagons contains a green tabbit wearing a scocer uniform with 'Euro 88" written panllel to the tabbit's body This teragon seems to be cracking. A nofter hexagon has the number 32 in green standing for the number of patches that the ball contains.

But some thing was missing. There was a deeper social reality associated with this ball — a reality that advertising and the consumption-oriented rhythmsoft S. daily COM HWEB ON PAGE 12







### ENRON Scandal (2001)







## Mitigating Financial Risks from Non-Financial Factors







# How it impacts us all







## Non-Financial Reporting Directive (NFRD)

• Introduced in 2014 and implemented in 2018







### European Sustainability Reporting Standards (ESRS)

#### WHAT ARE THE EUROPEAN SUSTAINABILITY REPORTING STANDARDS (ESRS) ?







1<sup>η</sup> ΠΡΟΣΚΛΗΣΗ ΕΚΔΗΛΩΣΗΣ ΕΝΔΙΑΦΕΡΟΝΤΟΣ

ΓΙΑ ΤΗΝ ΥΠΟΒΟΛΗ ΑΙΤΗΣΕΩΝ ΣΤΗΡΙΞΗΣ

#### ΣΤΗΝ ΠΑΡΕΜΒΑΣΗ Π3-73-2.3

ΤΟΥ ΣΤΡΑΤΗΓΙΚΟΥ ΣΧΕΔΙΟΥ ΚΟΙΝΗΣ ΑΓΡΟΤΙΚΗΣ ΠΟΛΙΤΙΚΗΣ 2023-2027

«Στήριξη για επενδύσεις στη μεταποίηση, εμπορία και/ή ανάπτυξη γεωργικών

προϊόντων»

Ο ΓΕΝΙΚΟΣ ΓΡΑΜΜΑΤΕΑΣ ΕΝΩΣΙΑΚΩΝ ΠΟΡΩΝ ΚΑΙ ΥΠΟΔΟΜΩΝ ΤΟΥ ΥΠΟΥΡΓΕΙΟΥ ΑΓΡΟΤΙΚΗΣ ΑΝΑΠΤΥΞΗΣ ΚΑΙ ΤΡΟΦΙΜΩΝ







| Ô                                             |                   |
|-----------------------------------------------|-------------------|
| ΕΛΛΗΝΙΚΗ ΔΗΜΟΚΡΑΤΙΑ