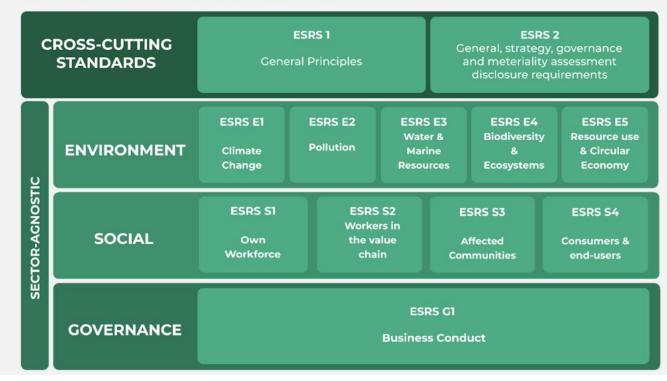

f the hexagons contains a green tabbit wearing a scocer uniform with 'Euro 88" written panllel to the tabbit's body This teragon seems to be cracking. A nofter hexagon has the number 32 in green standing for the number of patches that the ball contains.

But some thing was missing. There was a deeper social reality associated with this ball — a reality that advertising and the consumption-oriented rhythmsoft S. daily COM HWEB ON PAGE 12







### ENRON Scandal (2001)







## Mitigating Financial Risks from Non-Financial Factors







# How it impacts us all







## Non-Financial Reporting Directive (NFRD)

• Introduced in 2014 and implemented in 2018







### European Sustainability Reporting Standards (ESRS)

#### WHAT ARE THE EUROPEAN SUSTAINABILITY REPORTING STANDARDS (ESRS) ?







1<sup>η</sup> ΠΡΟΣΚΛΗΣΗ ΕΚΔΗΛΩΣΗΣ ΕΝΔΙΑΦΕΡΟΝΤΟΣ

ΓΙΑ ΤΗΝ ΥΠΟΒΟΛΗ ΑΙΤΗΣΕΩΝ ΣΤΗΡΙΞΗΣ

#### ΣΤΗΝ ΠΑΡΕΜΒΑΣΗ Π3-73-2.3

ΤΟΥ ΣΤΡΑΤΗΓΙΚΟΥ ΣΧΕΔΙΟΥ ΚΟΙΝΗΣ ΑΓΡΟΤΙΚΗΣ ΠΟΛΙΤΙΚΗΣ 2023-2027

«Στήριξη για επενδύσεις στη μεταποίηση, εμπορία και/ή ανάπτυξη γεωργικών

προϊόντων»

Ο ΓΕΝΙΚΟΣ ΓΡΑΜΜΑΤΕΑΣ ΕΝΩΣΙΑΚΩΝ ΠΟΡΩΝ ΚΑΙ ΥΠΟΔΟΜΩΝ ΤΟΥ ΥΠΟΥΡΓΕΙΟΥ ΑΓΡΟΤΙΚΗΣ ΑΝΑΠΤΥΞΗΣ ΚΑΙ ΤΡΟΦΙΜΩΝ







| Ô                                             |                   |
|-----------------------------------------------|-------------------|
| ΕΛΛΗΝΙΚΗ ΔΗΜΟΚΡΑΤΙΑ                           | Αθήνα, 17-04-2025 |
| ΥΠΟΥΡΓΕΙΟ ΑΓΡΟΤΙΚΗΣ ΑΝΑΠΤΥΞΗΣ                 | Αρ. Πρωτ.:50366   |
| ΚΑΙ ΤΡΟΦΙΜΩΝ                                  |                   |
| ΓΕΝ. ΓΡΑΜΜΑΤΕΙΑ ΕΝΩΣΙΑΚΩΝ ΠΟΡΩΝ ΚΑΙ ΥΠΟΔΟΜΩΝ  |                   |
| ΓΕΝ.