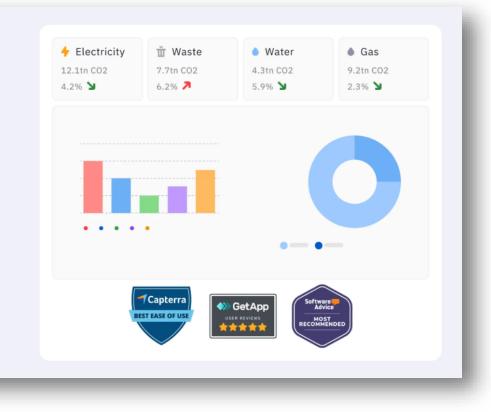

#### TEKMON ESG & SUSTAINABILITY SOFTWARE

Perform materiality assessments, collect data smarter, report across frameworks, and set ESG targets—all in one platform.

- ✓ Automate Data Collection
- Ensure Regulatory Reporting
- ✓ Set and Track Net-Zero Targets