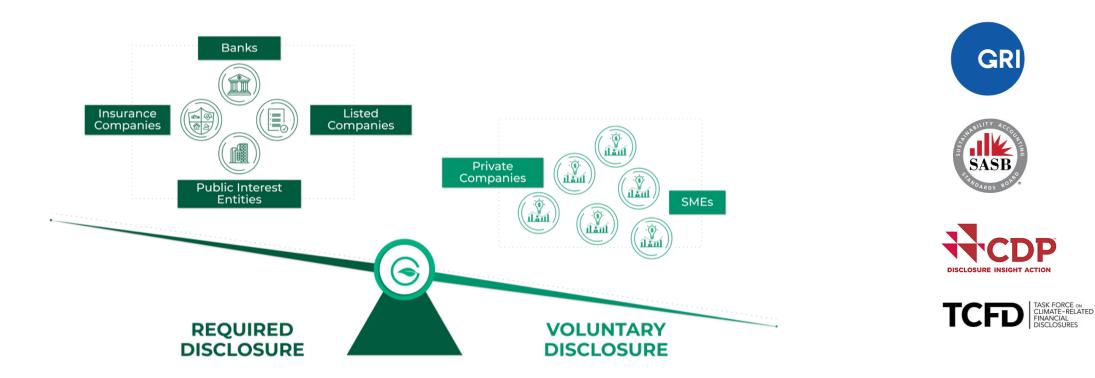

## Non-Financial Reporting Directive (NFRD)

• Introduced in 2014 and implemented in 2018

### European Sustainability Reporting Standards (ESRS)